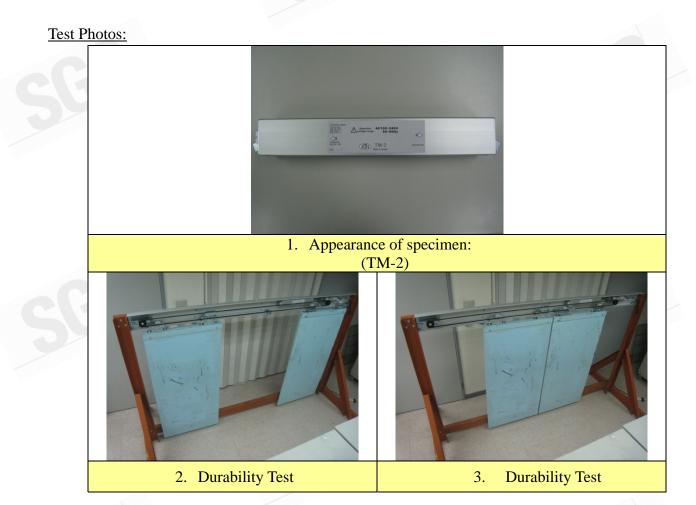

#### 1. Durability Test:

#### Test Method/ Specification:

| Test method:  | Connect the specimen with rated power, then open and close the door of |
|---------------|------------------------------------------------------------------------|
|               | specimen repeatedly under designate test condition.                    |
| Load weight:  | <u>274 kgw</u>                                                         |
| Track Length: | <u>230 cm</u>                                                          |
| Cycle rate:   | about 21 seconds/ cycle                                                |
| Test cycles:  | <u>1,000,000 cycles</u>                                                |

- Examine the appearance of specimen(s) by visual check and perform functional check after this test.
- Functional check: Examine whether the Opened/ Closed door function of specimen could be work normally or not.